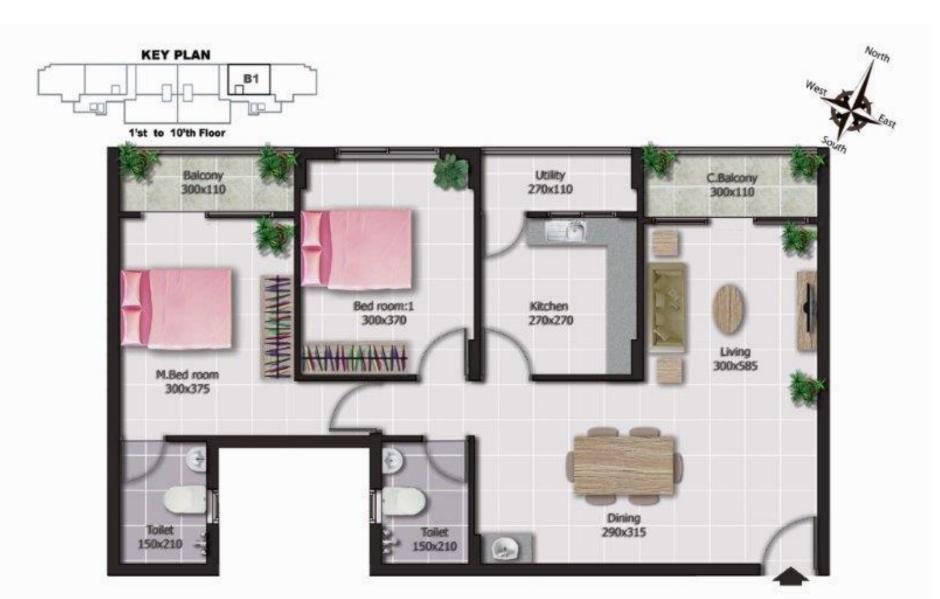

TYPE- A Saleable Area: 1412 Sq.Ft

Saleable Area: 1412 Sq.Ft

Toilet 150x210

Toilet

Dining 290x315

TYPE- B

Saleable Area: 1153 Sq.Ft

TYPE- B1

Saleable Area: 1153 Sq.Ft

TYPE- C Saleable Area: 1140 Sq.Ft

TYPE- C1 Saleable Area: 1140 Sq.Ft

TYPE- D Saleable Area: 1378 Sq.Ft

TYPE- D1

Saleable Area: 1378 Sq.Ft

TYPE- E

Saleable Area: 2544 Sq.Ft