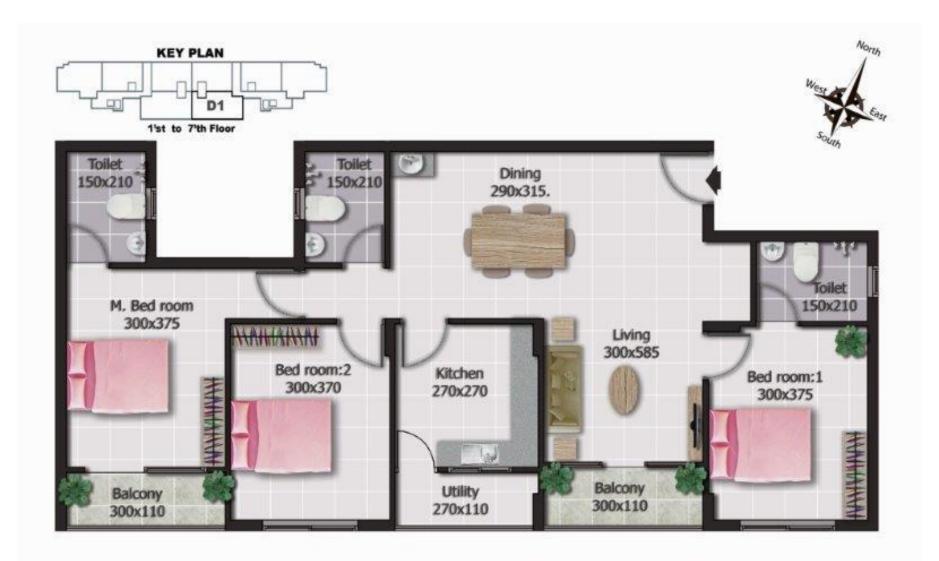

TYPE- A Saleable Area: 1412 Sq.Ft

Saleable Area: 1412 Sq.Ft

Toilet 150x210

Toilet

Dining 290x315

TYPE- B

Saleable Area: 1153 Sq.Ft

TYPE- B1

Saleable Area: 1153 Sq.Ft

TYPE- C Saleable Area: 1140 Sq.Ft

TYPE- C1 Saleable Area: 1140 Sq.Ft

TYPE- D Saleable Area: 1378 Sq.Ft

TYPE- D1

Saleable Area: 1378 Sq.Ft

TYPE- E

Saleable Area: 2544 Sq.Ft