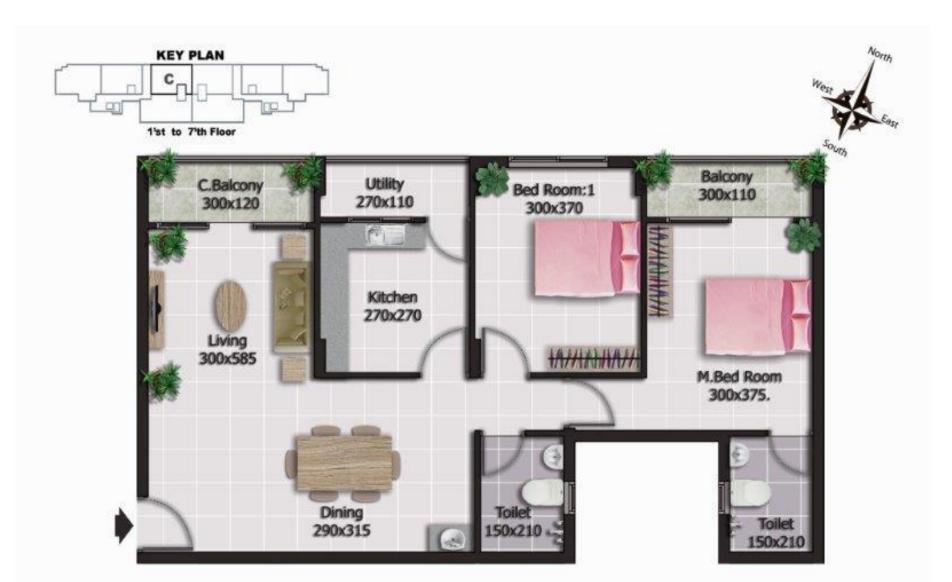

Saleable Area: 1153 Sq.Ft

TYPE- C Saleable Area: 1140 Sq.Ft

TYPE- C1 Saleable Area: 1140 Sq.Ft

TYPE- D Saleable Area: 1378 Sq.Ft

TYPE- D1

Saleable Area: 1378 Sq.Ft

TYPE- E

Saleable Area: 2544 Sq.Ft