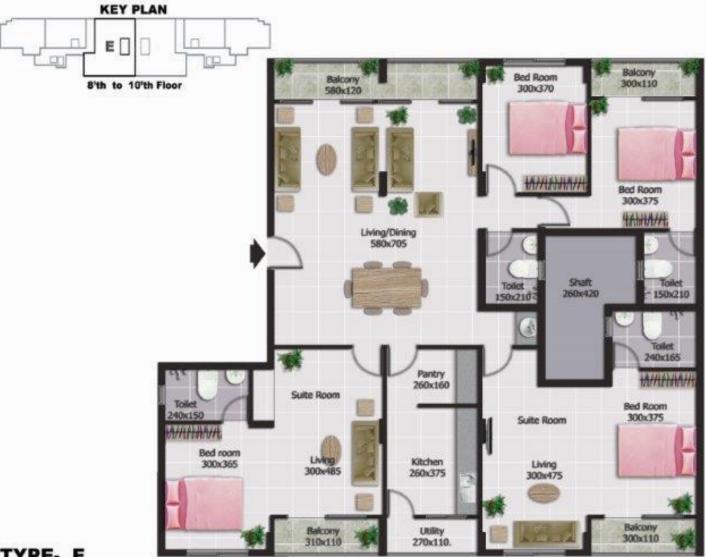

Saleable Area: 1153 Sq.Ft

TYPE- C Saleable Area: 1140 Sq.Ft

TYPE- C1 Saleable Area: 1140 Sq.Ft

TYPE- D Saleable Area: 1378 Sq.Ft

TYPE- D1

Saleable Area: 1378 Sq.Ft

TYPE- E

Saleable Area: 2544 Sq.Ft

TYPE- E1

Saleable Area: 2544 Sq.Ft

| MIR CINTRA - ANGAMALY |                                    |
|-----------------------|------------------------------------|
| CLUB HOUSE            |                                    |
| No                    | Amenities                          |
| 1                     | Well designed lobby area           |
| 2                     | Well equipped Health Club          |
| 3                     | Badminton open Court (outside)     |
| 4                     | Swimming pool (out side)           |
| 5                     | Sauna and Jacuzzi                  |
| 6                     | Table Tennis & Pool Table          |
| 7                     | Open air party area on Terrace     |
| 8                     | Card and Carom                     |
| 9                     | Kids play area (out side)          |
| 10                    | Conference / Multipurpose Hall     |
| 11                    | Basketball Half Court (Out side)   |
| 12                    | Daycare                            |
| 13                    | Pantry                             |
| 14                    | Fully Furnished Guest suites       |
| TOWER                 |                                    |
| 15                    | Room for Servants                  |
| 16                    | Dormitory with lockers for drivers |