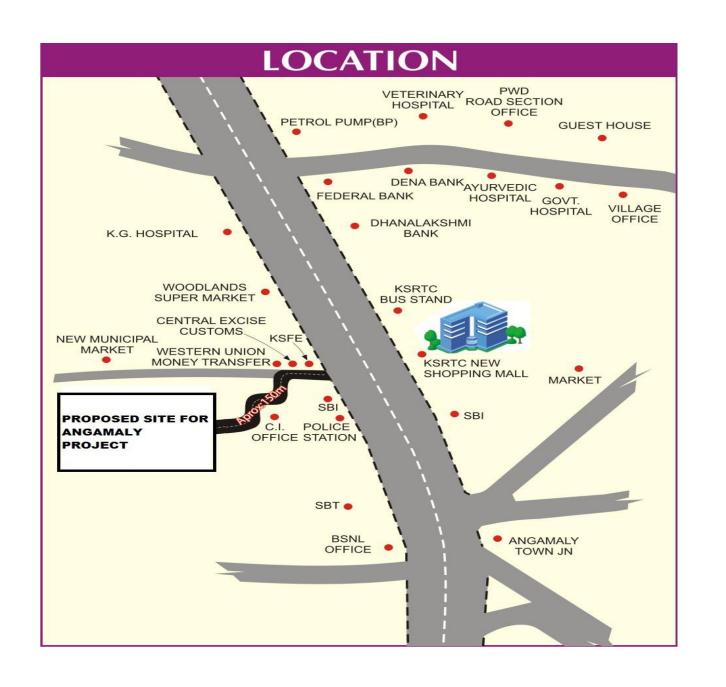

Mir Cintra's commanding city-centric position just 200 meters from the bustling town, is a timeless investment in value. Rising 10 levels above, Mir Cintra has well-proportioned interior areas, luxurious design elements and exclusive lobby space.