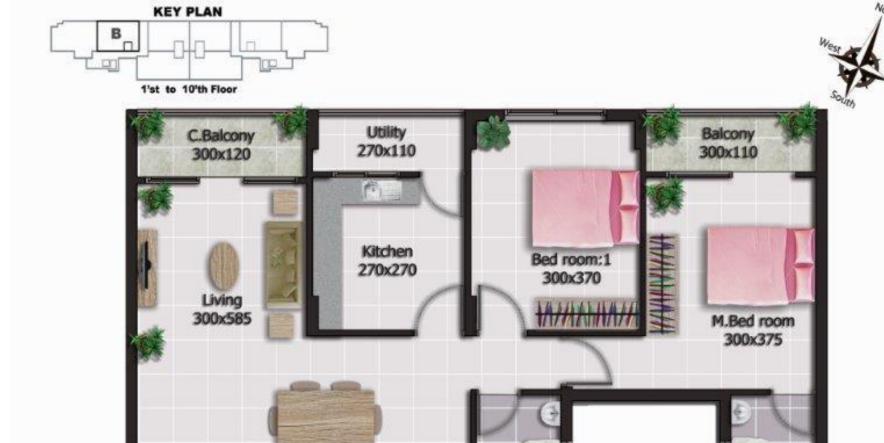

TYPE- A Saleable Area: 1412 Sq.Ft

Saleable Area: 1412 Sq.Ft

Toilet 150x210

Toilet

Dining 290x315

TYPE- B

Saleable Area: 1153 Sq.Ft

TYPE- B1

Saleable Area: 1153 Sq.Ft

TYPE- C Saleable Area: 1140 Sq.Ft

TYPE- C1 Saleable Area: 1140 Sq.Ft

TYPE- D Saleable Area: 1378 Sq.Ft

TYPE- D1

Saleable Area: 1378 Sq.Ft

TYPE- E

Saleable Area: 2544 Sq.Ft