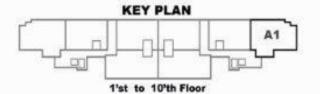

TYPE- A Saleable Area: 1412 Sq.Ft

Saleable Area: 1412 Sq.Ft

Toilet 150x210

Toilet

Dining 290x315

TYPE- B

Saleable Area: 1153 Sq.Ft

TYPE- B1