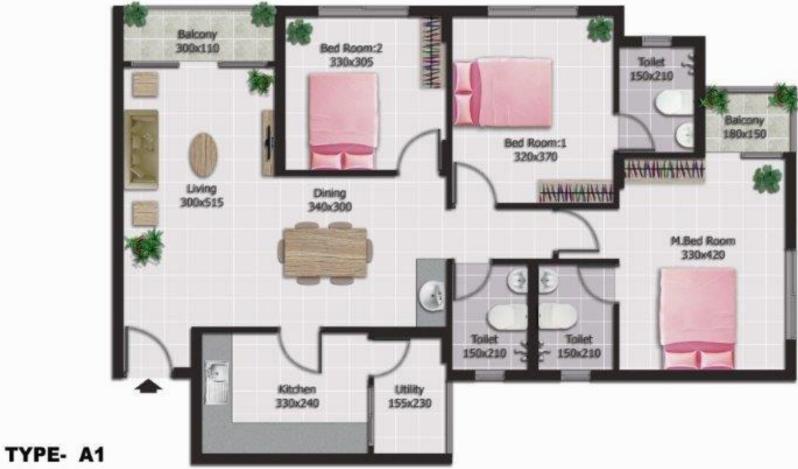

TYPE- A Saleable Area: 1412 Sq.Ft

Saleable Area: 1412 Sq.Ft

Toilet 150x210

Toilet

Dining 290x315

TYPE- B

Saleable Area: 1153 Sq.Ft

TYPE- B1