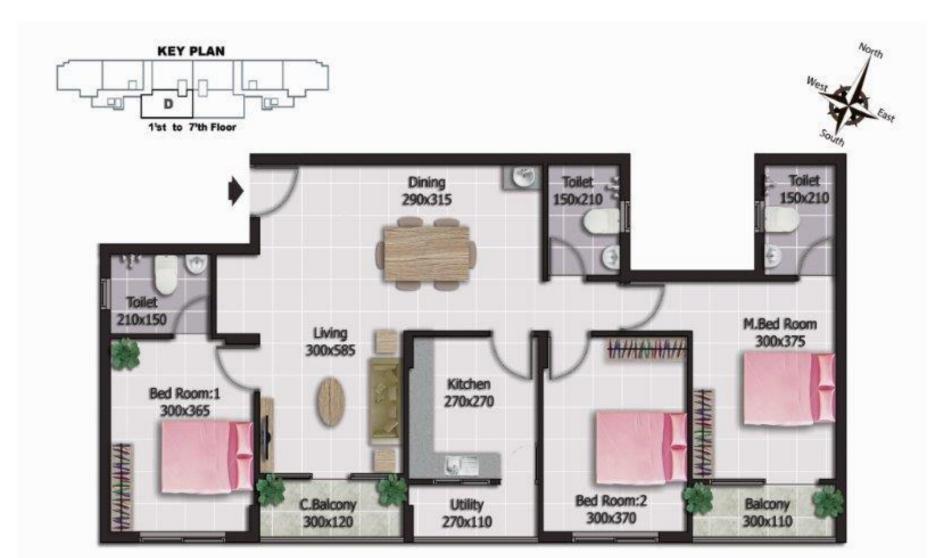

Saleable Area: 1153 Sq.Ft

TYPE- C Saleable Area: 1140 Sq.Ft

TYPE- C1 Saleable Area: 1140 Sq.Ft

TYPE- D Saleable Area: 1378 Sq.Ft

TYPE- D1

Saleable Area: 1378 Sq.Ft

TYPE- E

Saleable Area: 2544 Sq.Ft