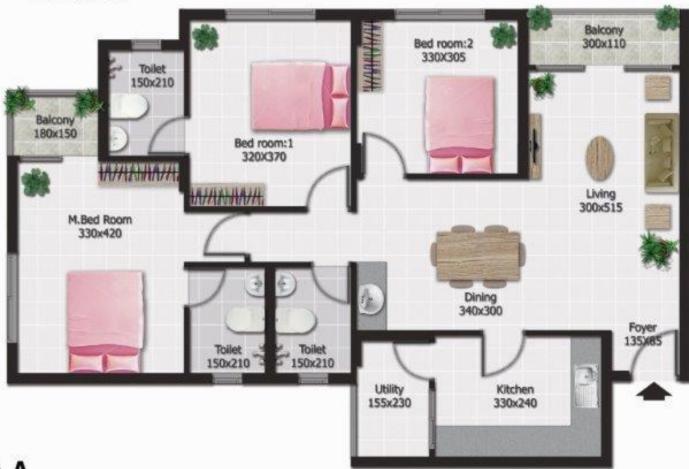

TYPE- A Saleable Area: 1412 Sq.Ft

Saleable Area: 1412 Sq.Ft

Toilet 150x210

Toilet

Dining 290x315

TYPE- B

Saleable Area: 1153 Sq.Ft

TYPE- B1