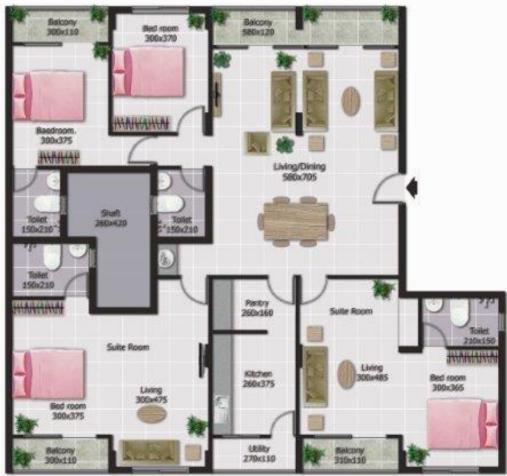

TYPE- E1

Saleable Area: 2544 Sq.Ft

| MIR CINTRA - ANGAMALY |                                    |
|-----------------------|------------------------------------|
| CLUB HOUSE            |                                    |
| No                    | Amenities                          |
| 1                     | Well designed lobby area           |
| 2                     | Well equipped Health Club          |
| 3                     | Badminton open Court (outside)     |
| 4                     | Swimming pool (out side)           |
| 5                     | Sauna and Jacuzzi                  |
| 6                     | Table Tennis & Pool Table          |
| 7                     | Open air party area on Terrace     |
| 8                     | Card and Carom                     |
| 9                     | Kids play area (out side)          |
| 10                    | Conference / Multipurpose Hall     |
| 11                    | Basketball Half Court (Out side)   |
| 12                    | Daycare                            |
| 13                    | Pantry                             |
| 14                    | Fully Furnished Guest suites       |
| TOWER                 |                                    |
| 15                    | Room for Servants                  |
| 16                    | Dormitory with lockers for drivers |