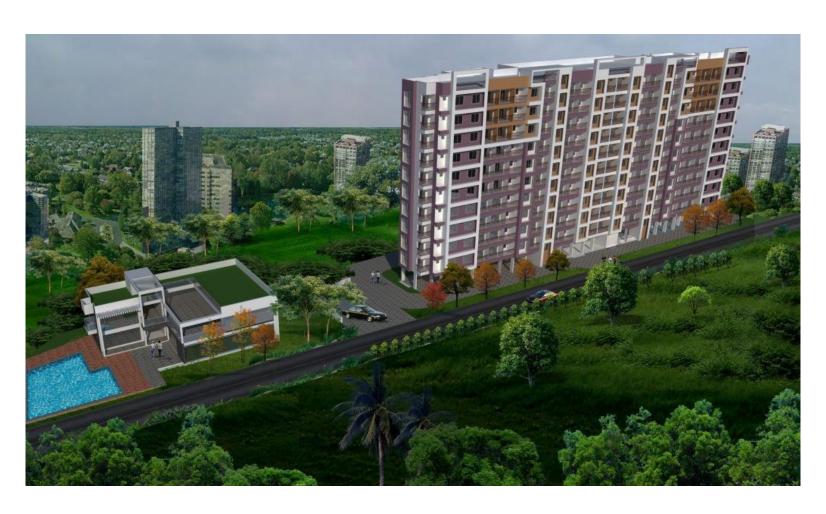

## Mir Cintra: Luxury Apartments at Angamaly

Named after the distinguished 16<sup>th</sup> century Sintra National Palace in Portugal renowned as the favorite abode of the Christian royal family, Mir Cintra embodies the spirit of nobility like no other building in Angamaly - Kerala's fastest growing city of the future. In the years to come, Mir Cintra too shall stand as living testimony to some of the most pioneering moments in Angamaly's history.

Mir Cintra's commanding city-centric position just 200 meters from the bustling town, is a timeless investment in value. Rising 10 levels above, Mir Cintra has well-proportioned interior areas, luxurious design elements and exclusive lobby space.

Keeping the needs of Angamaly's modern resident in mind, Mir Cintra features a wide range of 2, 3 and 4 BHK thoughtfully designed apartments ranging from 1140 sq. ft. to 2544 sq. ft.

With the International airport on one end and innumerable entertainment zones at the other, Mir Cintra is an iconic new addition to the city of Angamaly. Life-enhancing facilities and modern amenities such as secure car parking, strictly residents-only children's pool, kids' play area, badminton court as well as Club House facilities add further charm to Angamaly's first-of-its-kind residential apartment.